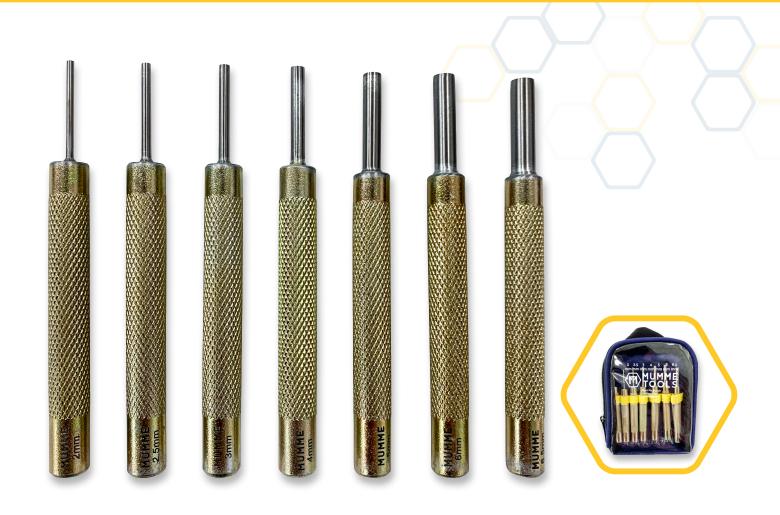

## **SHORT PIN PUNCHES**

## FEATURES

- 🝽 Used to drive out pins
- Tough, resilient shaft made from high quality tool steel
- Industrial quality with knurled handle for a better grip
- Hardened and tempered for maximum toughness
- 🕚 Set Components: 2, 2.5, 3, 4, 5, 6 & 6.5mm
- Includes durable zip wallet to keep the full set organised
- M Individual Pin Punches sold seperately

## SPECIFICATIONS

| PART NO.   | DESCRIPTION                 |        | SIZES                      |            |
|------------|-----------------------------|--------|----------------------------|------------|
| 4PPSSET7   | Short Pin Punch 7 Piece Set |        | 2, 2.5, 3, 4, 5, 6 & 6.5mm |            |
|            |                             |        |                            |            |
| PART NO.   | DESCRIPTION                 | LENGTH | DIAMETER                   | PIN LENGTH |
| 4PPS02PP   | Short Pin Punch 2mm         | 110mm  | 1.85mm                     | 30mm       |
| 4PPS2.5PP  | Short Pin Punch 2.5mm       | 105mm  | 2.40mm                     | 25mm       |
| 4PPS03PP   | Short Pin Punch 3mm         | 105mm  | 2.85mm                     | 25mm       |
| 4PPS04PP   | Short Pin Punch 4mm         | 110mm  | 3.85mm                     | 30mm       |
| 4PPS05PP   | Short Pin Punch 5mm         | 105mm  | 4.90mm                     | 25mm       |
| 4PPS06PP   | Short Pin Punch 6mm         | 105mm  | 5.85mm                     | 25mm       |
| 4PPS06.5PP | Short Pin Punch 6.5mm       | 105mm  | 6.40mm                     | 25mm       |