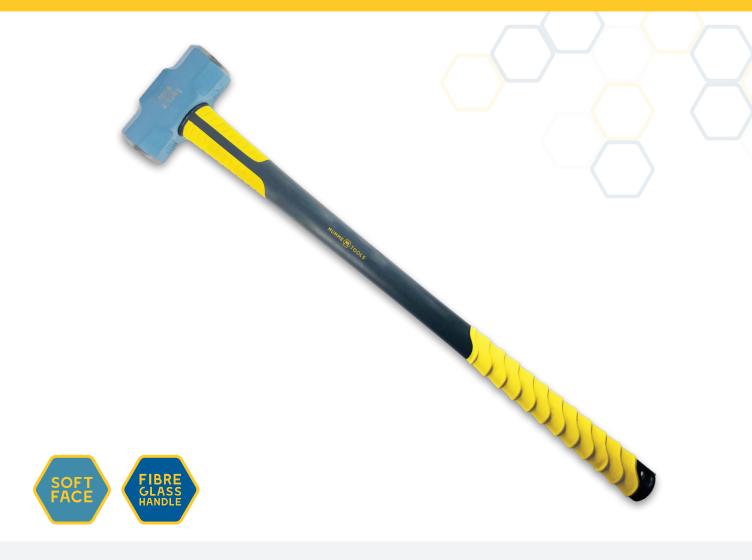

## NORMALISED SLEDGE HAMMERS

## **FEATURES**

- M A well balanced versatile sledge hammer for building, construction, mining and demolition work
- Softer face (below 20HRC) that will mushroomideal for applications where the risk of chipping needs to be minimised
- M Unique heavy duty fibreglass handle with comfortable ribbed design
- M Includes tether hole for working at heights