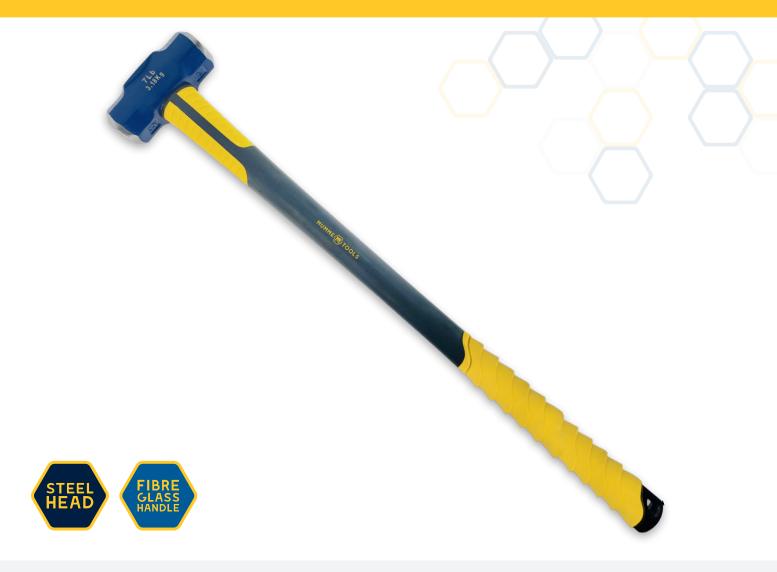

## SLEDGE HAMMERS

## **FEATURES**

- M A well balanced versatile sledge hammer for building, construction, mining and demolition work
- M Hardened and tempered steel head that will give precision striking force, durability and longevity
- M Unique heavy duty fibreglass handle with comfortable ribbed design
- M Includes tether hole for working at heights

## **SPECIFICATIONS**

| 1 | PART NO.   | DESCRIPTION   | WEIGHT       | HANDLE LENGTH |
|---|------------|---------------|--------------|---------------|
|   | 9HS5GFH1.8 | Sledge Hammer | 1.8kg (3lb)  | 380mm         |
|   | 9HS5GFH3.5 | Sledge Hammer | 3.15kg (4lb) | 900mm         |
|   | 9HS5GFH4.5 | Sledge Hammer | 4.5kg (4lb)  | 900mm         |
|   | 9HS5GFH6.3 | Sledge Hammer | 6.3kg (7lb)  | 900mm         |