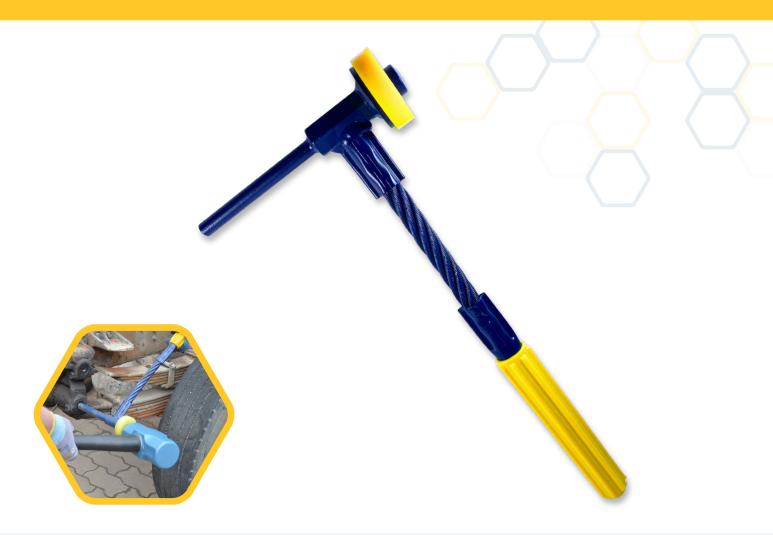

## WIRE ROPE PUNCHES

## **FEATURES**

- M Used to safely drive out pins and keys
- M Long two-handed rubber handle for comfort
- M Head attached with wire rope to reduce shock transferral during striking
- Softened striking face combined with a urethane ring reduces the likelihood of chipping from missed hits
- Main punch end is heat treated for durability