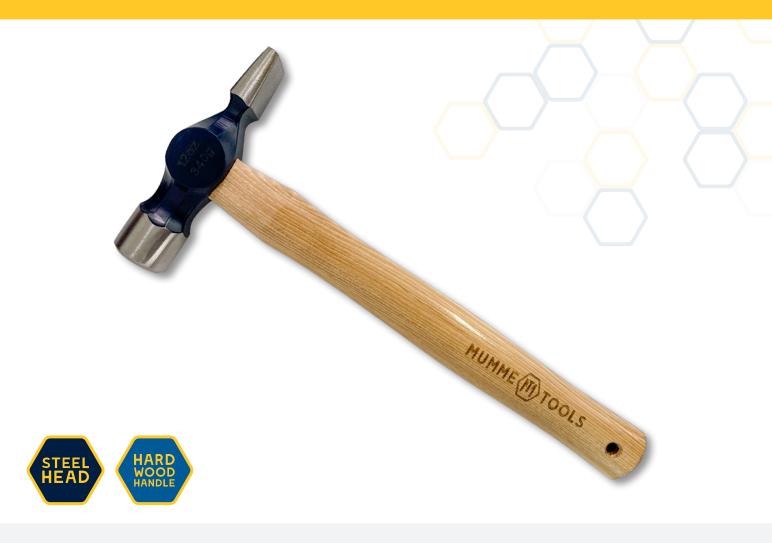

## **CROSS PEIN HAMMERS**

## **FEATURES**

- Used for cabinet woodwork and joinery, used in a tight space with accuracy
- M Thin black blade is perfect for starting nails
- Hardened and tempered steel head that will give precision striking force, durability and longevity
- M Includes tether hole for working at heights

## **SPECIFICATIONS**

| PART NO.   | DESCRIPTION                | WEIGHT      | HANDLE LENGTH |
|------------|----------------------------|-------------|---------------|
| 7HCPH0.225 | Cross Pein Hammer - Wooden | 8oz (225g)  | 300mm         |
| 7HCPH0.280 | Cross Pein Hammer - Wooden | 10oz (280g) | 300mm         |
| 7HCPH0.340 | Cross Pein Hammer - Wooden | 12oz (340g) | 300mm         |
| 7HCPH0.398 | Cross Pein Hammer - Wooden | 14oz (396g) | 300mm         |