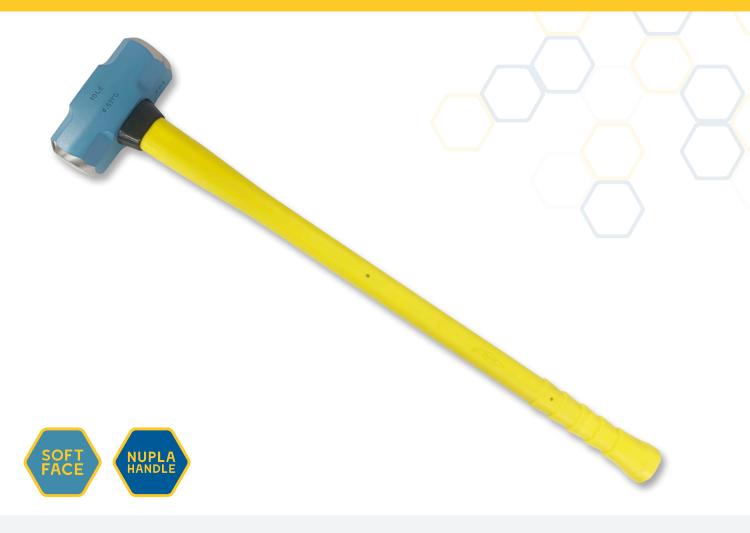

## NORMALISED SLEDGE HAMMERS - NUPLA

## **FEATURES**

- A well balanced versatile sledge hammer for building, construction, mining and demolition work
- M Normalised hammer head features a softer face (below 20HRC) that will mushroom ideal for applications where the risk of chipping needs to be minimised
- M Fitted with a quality Nupla® fibreglass handle