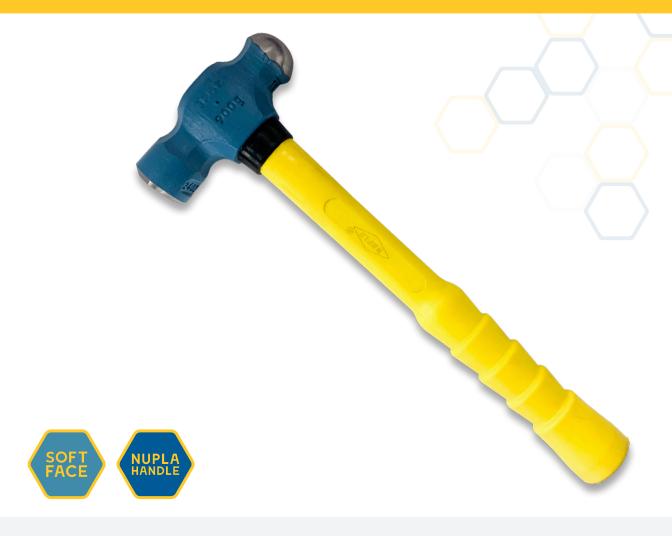

## NORMALISED BALL PEIN HAMMERS - NUPLA

## **FEATURES**

- Useful for engineers and used in metal work for striking punches and chisels
- M Also used for riveting work with hammer ball end
- M Normalised hammer head features a softer face (below 20HRC) that will mushroom ideal for applications where the risk of chipping needs to be minimised
- M Fitted with a quality Nupla® fibreglass handle