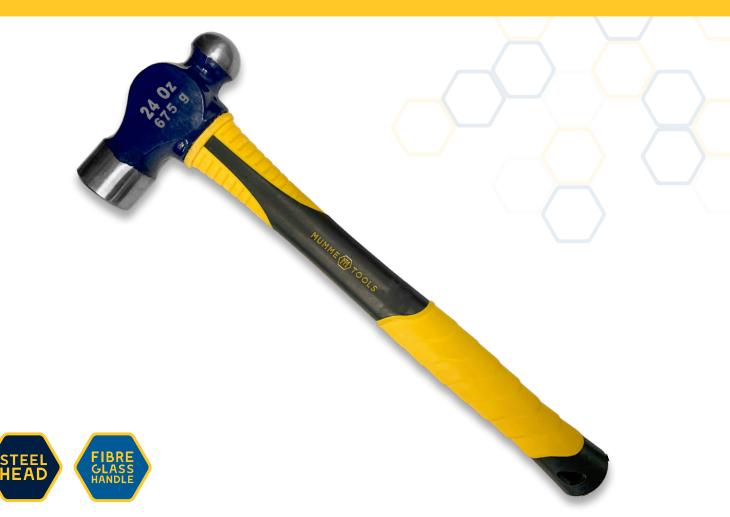

## **BALL PEIN HAMMERS**

## **FEATURES**

- Useful for engineers and used in metal work for striking punches and chisels
- M Also used for riveting work with hammer ball end
- Hardened and tempered steel head that will give precision striking force, durability and longevity
- Unique reinforced, ribbed design, shock absorbing fibreglass handle

f 🥑

M Includes tether hole for working at heights

## SPECIFICATIONS

MUMME

| PART NO.      | DESCRIPTION      | HEAD WEIGHT | HANDLE LENGTH |
|---------------|------------------|-------------|---------------|
| 6HBP5GFH0.450 | Ball Pein Hammer | 453g (16oz) | 330mm         |
| 6HBP5GFH0.675 | Ball Pein Hammer | 675g (24oz) | 360mm         |
| 6HBP5GFH0.900 | Ball Pein Hammer | 900g (32oz) | 370mm         |