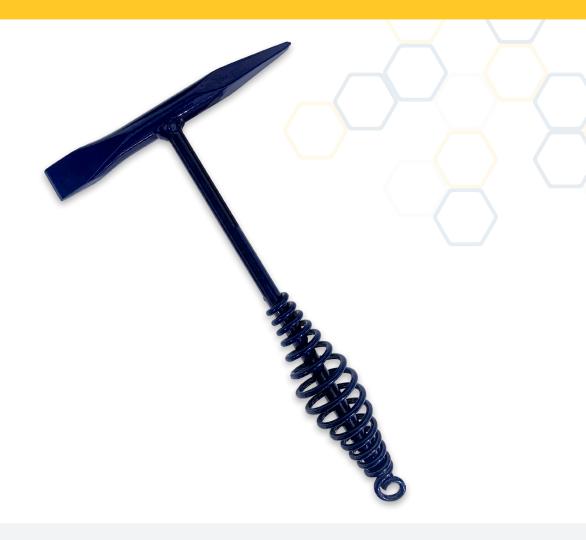

## WELDING HAMMER - SPRING GRIP

## **FEATURES**

- Used for chipping off slag and spatter around welds, especially in holes and difficult corners
- M Also suitable for peening welds of hard facing cast iron
- M Finely pointed ends allow access to hard to reach
- M Welded to the handle at the right point for proper
- Spring grip to lessen shock, with a convenient loop for hanging

## **SPECIFICATIONS**

| PART NO. | DESCRIPTION                  | WEIGHT      | HANDLE LENGTH |
|----------|------------------------------|-------------|---------------|
| 5WHSP    | Welding Hammer - Spring Grip | 480g (17oz) | 260mm         |