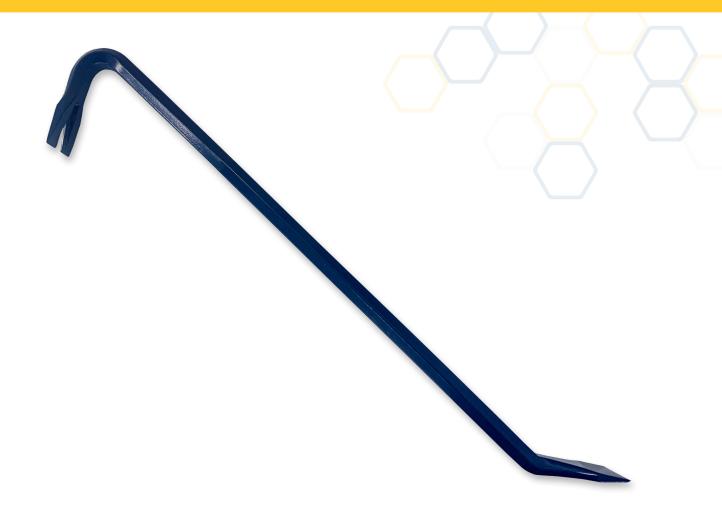

## WRECKING BARS

## **FEATURES**

- Used for construction, demolition and wrecking work
- Heavy-duty hexagonal design for maximum durability
- M Grooved nail claw for effective nail pulling
- Finely ground blades for easy insertion and helps reduce damage to timbers when removing

## **SPECIFICATIONS**

| PART NO. | DESCRIPTION             | LENGTH | DIAMETER |
|----------|-------------------------|--------|----------|
| 5WB45016 | Wrecking Bars - Hexagon | 450mm  | 16mm     |
| 5WB60020 | Wrecking Bars - Hexagon | 600mm  | 20mm     |
| 5WB75020 | Wrecking Bars - Hexagon | 750mm  | 20mm     |
| 5WB90020 | Wrecking Bars - Hexagon | 900mm  | 20mm     |