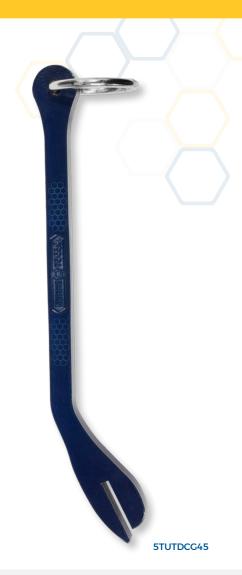

## **SPECIFICATIONS**

| PART NO.  | DESCRIPTION                          | LENGTH |
|-----------|--------------------------------------|--------|
| 5TUTDCG   | Turn Up Tool - Corrugated, Straight  | 255mm  |
| 5TUTDCG45 | Turn Up Tool - Corrugated, 45° Angle | 255mm  |