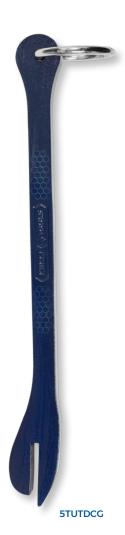

## **SPECIFICATIONS**

| PART NO.  | DESCRIPTION                          | LENGTH |
|-----------|--------------------------------------|--------|
| 5TUTDCG   | Turn Up Tool - Corrugated, Straight  | 255mm  |
| 5TUTDCG45 | Turn Up Tool - Corrugated, 45° Angle | 255mm  |