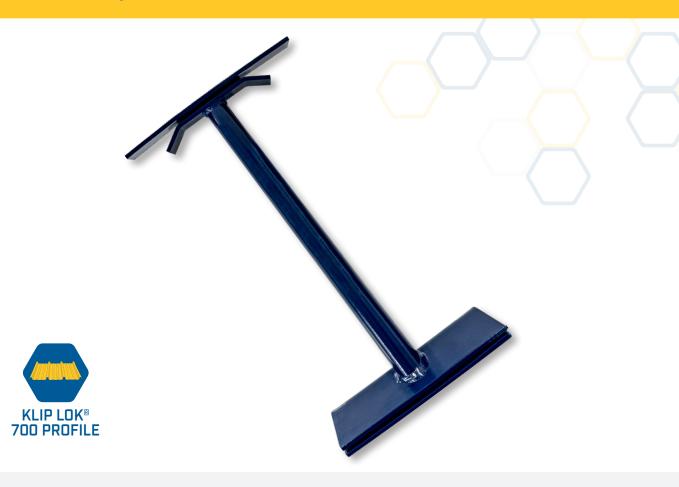

# TURN UP/TURN DOWN TOOL - KLIP LOK® 700

## **FEATURES**

- 10 x faster then using traditional sheet metal gripping tool
- Provides quick & easy access to weathering roof sheeting without kinking or tearing
- Perfect for KLIP-LOK® 700 roof profile and can be used on many other roof profiles

#### **Turn Up Function:**

- M Used to prevent water entering the roof cavity
- M Insert the flat end onto the roofing sheet and turn it up

### **Turn Down Function:**

- M Used to prevent water creeping back under the roof sheet
- M Insert the bent end onto the roofing sheet and turn it down