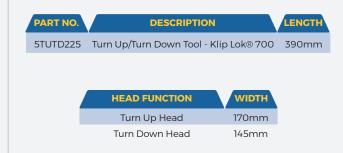

Made Tough Since 1936

# TURN UP/TURN DOWN TOOL - KLIP LOK® 700



## **FEATURES**

- 10 x faster then using traditional sheet metal gripping tool
- Provides quick & easy access to weathering roof sheeting without kinking or tearing
- Perfect for KLIP-LOK® 700 roof profile and can be used on many other roof profiles

#### **Turn Up Function:**

- M Used to prevent water entering the roof cavity
- M Insert the flat end onto the roofing sheet and turn it up

### **Turn Down Function:**

- M Used to prevent water creeping back under the roof sheet
- M Insert the bent end onto the roofing sheet and turn it down

## **SPECIFICATIONS**