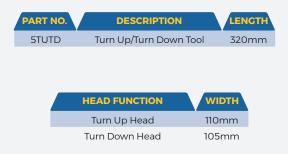

Made Tough Since 1936

# **TURN UP/TURN DOWN TOOL**

MUMME



## **FEATURES**

- 🐵 10 x faster then using traditional sheet metal gripping tool
- Provides quick & easy access to weathering roof sheeting without kinking or tearing
- Perfect for TL-5 roof profile and can be used on many other roof profiles.

#### **Turn Up Function**:

- Used to prevent water entering the roof cavity
- M Insert the flat end onto the roofing sheet and turn it up

#### **Turn Down Function:**

- 🕅 Used to prevent water creeping back under the roof sheet
- 🕅 Insert the bent end onto the roofing sheet and turn it down

### SPECIFICATIONS

mummetools.com.au



f oi in