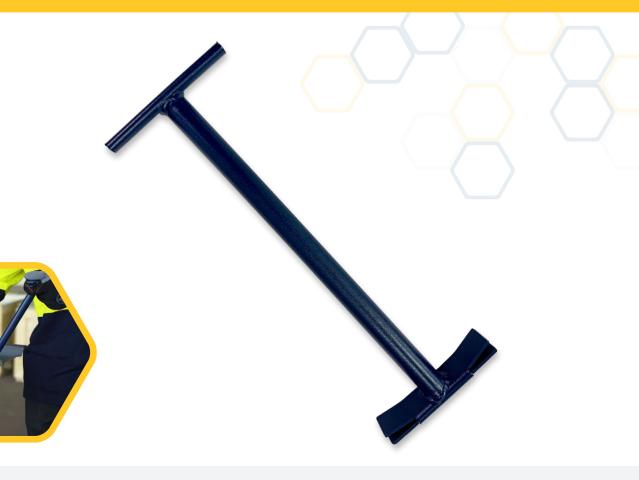

# **TURN UP/TURN DOWN TOOL**

MUMME

## **FEATURES**

- 🐵 10 x faster then using traditional sheet metal gripping tool
- Provides quick & easy access to weathering roof sheeting without kinking or tearing
- Perfect for TL-5 roof profile and can be used on many other roof profiles.

#### **Turn Up Function**:

- Used to prevent water entering the roof cavity
- M Insert the flat end onto the roofing sheet and turn it up

#### **Turn Down Function:**

- 🕅 Used to prevent water creeping back under the roof sheet
- 🕅 Insert the bent end onto the roofing sheet and turn it down