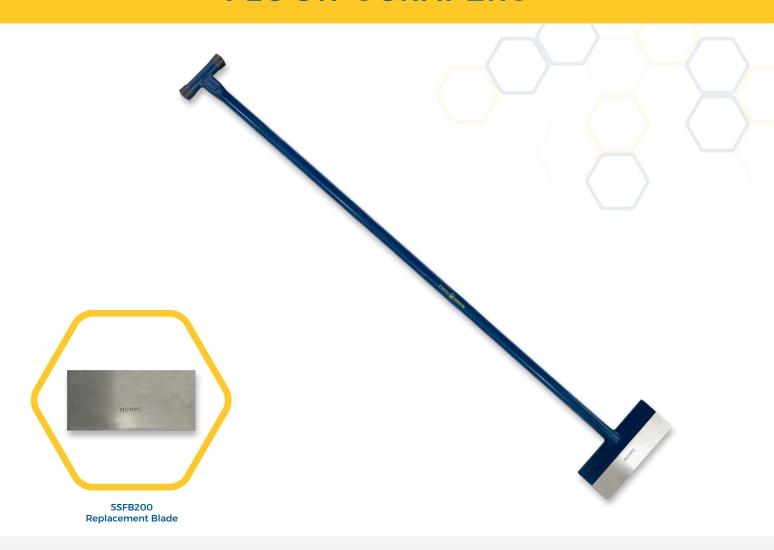

## **FEATURES**

- Used for general cleaning and scraping across a wide range of surfaces
- Includes 316 stainless steel blade (food, surgical and marine grade)
- Press fit double sided blade is easily reversed for twice the life
- M T-handle for better control and ease of use
- Replacement blades sold separately

## **SPECIFICATIONS**

| PART NO. | DESCRIPTION                       | BLADE WIDTH |
|----------|-----------------------------------|-------------|
| 5SF150   | Floor Scraper - T-Handle          | 150mm       |
| 5SF200   | Floor Scraper - T-Handle          | 200mm       |
| 5SFB150  | Replacement Stainless Steel Blade | 150mm       |
| 5SFB200  | Replacement Stainless Steel Blade | 200mm       |