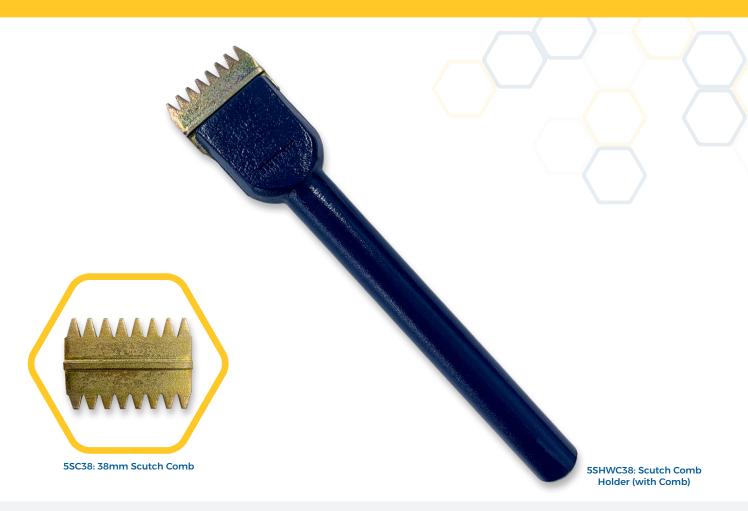

# SCUTCH COMBS & HOLDERS

#### Scutch Combs:

- Used with holder for cleaning, shaping and chasing masonry, including stone and plaster
- Made from premium quality steel, hardened and tempered for toughness and durability

#### **Scutch Comb Holders:**

- Used for cleaning, shaping and chasing masonry, including stone and plaster
- Great for renovation, removing cement to replace tiles, cleaning bricks etc.

## **SPECIFICATIONS**

| PART NO. | DESCRIPTION                    | LENGTH |
|----------|--------------------------------|--------|
| 5SC25    | Scutch Comb                    | 25mm   |
| 5SC38    | Scutch Comb                    | 38mm   |
| 5SC50    | Scutch Comb                    | 50mm   |
| 5SHWC25  | Scutch Comb Holder (with Comb) | 225mm  |
| 5SHWC38  | Scutch Comb Holder (with Comb) | 225mm  |
| 5SHWC50  | Scutch Comb Holder (with Comb) | 225mm  |