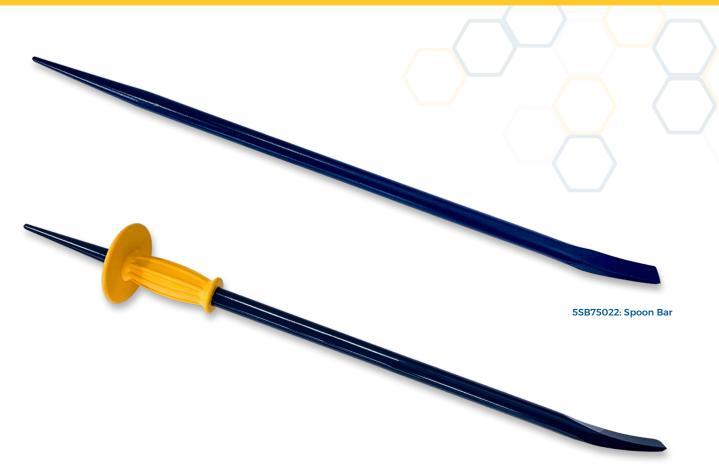

## **SPOON BARS**

7SBRG75022: Spoon Bar with Grip

## **FEATURES**

- Versatile bar used for levering, prying between surfaces, form work and aligning holes
- Can also be used to move pre-stressed concrete panels and standard retaining wall sleepers
- Levers/prys with a smooth motion for better stability and reduced surface marking

## \*7SBRG's Spoon Bars with Grips

M Comfortable high-visibility rubber safety grip

## **SPECIFICATIONS**

| PART NO.   | DESCRIPTION                | LENGTH | DIAMETER |
|------------|----------------------------|--------|----------|
| 5SB45016   | Spoon Bar                  | 450mm  | 16mm     |
| 5SB60020   | Spoon Bar                  | 600mm  | 20mm     |
| 5SB75022   | Spoon Bar                  | 750mm  | 22mm     |
| 5SB115025  | Spoon Bar                  | 1150mm | 25mm     |
| 5SB135025  | Spoon Bar                  | 1350mm | 25mm     |
| 7SBRG45016 | Spoon Bar with Rubber Grip | 450mm  | 16mm     |
| 7SBRG75022 | Spoon Bar with Rubber Grip | 750mm  | 22mm     |