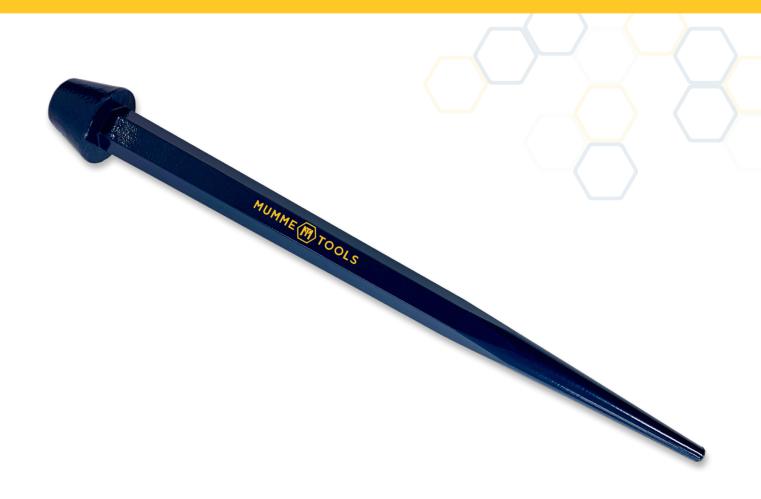

## **PODGER PINS**

## **FEATURES**

- Used for aligning holes and expanding holes in mild steel
- M Long tapered point for ease of aligning
- M Forged head for extra strength when struck
- Hex shaft for unwedging and providing a surface for applying wrenches