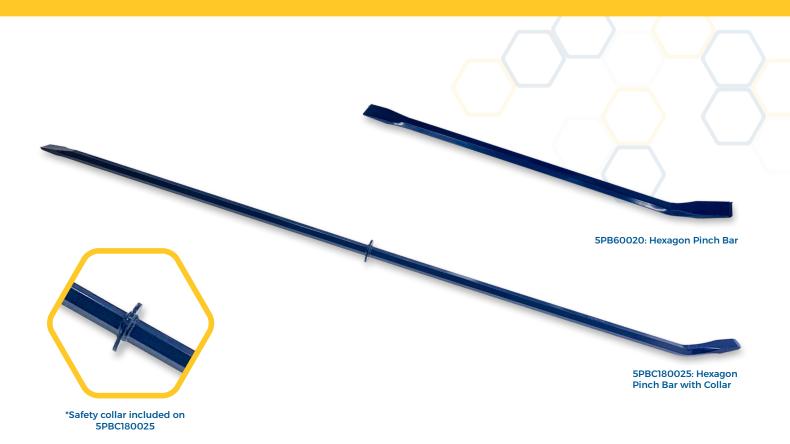

## PINCH BARS

## **FEATURES**

- Used for levering and moving objects into place with a lift and swivel motion
- Heavy-duty hexagonal design for greater control and leverage
- M Heel offset to 40° for optimum lifting
- M Heat treated for maximum durability

## \*5PBC180025: Pinch Bar with Collar

Welded safety collar prevents product falling through mesh and scaffold

## **SPECIFICATIONS**

| PART NO.   | DESCRIPTION                     | LENGTH | DIAMETER |
|------------|---------------------------------|--------|----------|
| 5PB45016   | Pinch Bar - Hexagon             | 450mm  | 16mm     |
| 5PB60020   | Pinch Bar - Hexagon             | 600mm  | 20mm     |
| 5PB60025   | Pinch Bar - Hexagon             | 600mm  | 25mm     |
| 5PB75025   | Pinch Bar - Hexagon             | 750mm  | 25mm     |
| 5PB90025   | Pinch Bar - Hexagon             | 900mm  | 25mm     |
| 5PB120030  | Pinch Bar - Hexagon             | 1200mm | 30mm     |
| 5PB150025  | Pinch Bar - Hexagon             | 1500mm | 25mm     |
| 5PB165030  | Pinch Bar - Hexagon             | 1650mm | 30mm     |
| 5PB180025  | Pinch Bar - Hexagon             | 1800mm | 25mm     |
| 5PB180030  | Pinch Bar - Hexagon             | 1800mm | 30mm     |
| 5PBC180025 | Pinch Bar - Hexagon with Collar | 1800mm | 25mm     |