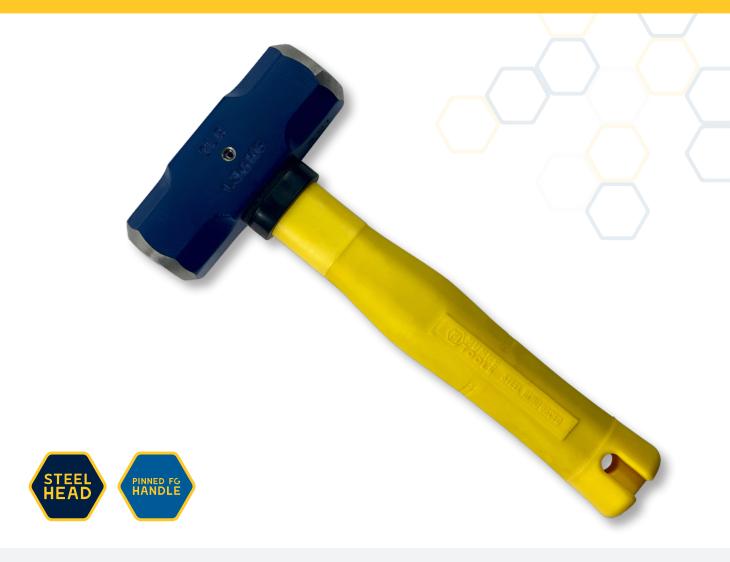

## MASONS CLUB HAMMER - HI-VIS

## **FEATURES**

- M Small and lightweight hammer is great for general building, construction work
- Hammer heads are pinned through the steel core of the fibreglass handle for added safety
- M Hardened and tempered steel head that will give precision striking force, durability and longevity
- M Hi-Vis yellow handle for increased visibility
- M Includes tether hole for working at heights

## **SPECIFICATIONS**

| PART NO.     | DESCRIPTION                 | HEAD WEIGHT  | HANDLE LENGTH |
|--------------|-----------------------------|--------------|---------------|
| 5HCMFRHY1.35 | Masons Club Hammer - Hi-Vis | 1.36kg (3lb) | 275mm         |