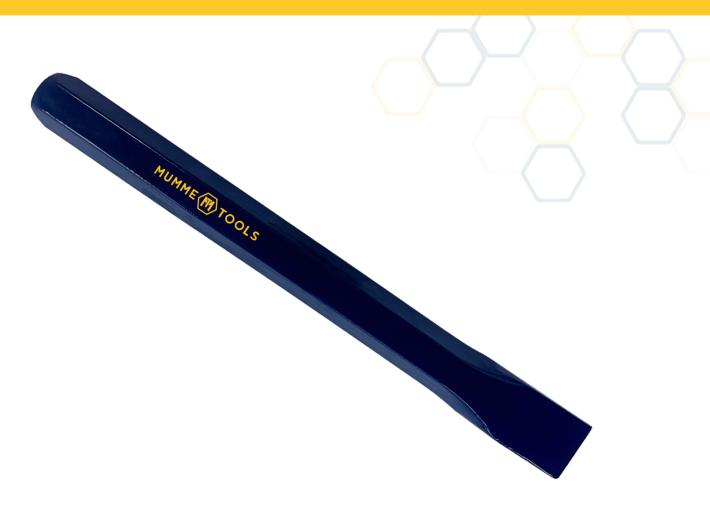

## COLD CHISELS

## **FEATURES**

- Used for general purpose cutting including mild steel, bolts and concrete
- Hardened and tempered blade
- Accurately ground to the optimum cutting angle