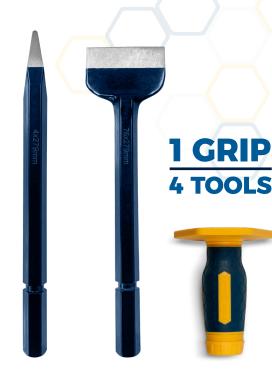

# **BOLSTER & CHISEL 4-PIECE SET**

#### Interchangeable Grip:

- M Ergonomically designed for comfortable and extended use
- Shock-absorbtion grip helps reduce the impact and vibrations transmitted to the hands during tool use
- Made from durable material, suitable for tough conditions

## **SPECIFICATIONS**

| PART NO.    | DESCRIPTION                                    | LENGTH      |
|-------------|------------------------------------------------|-------------|
| 5BOLSTERKIT | Bolster & Chisel Set with Interchangeable Grip | 4-Piece Set |
|             | Brick Bolster                                  | 102 x 279mm |
|             | Cold Chisel                                    | 25 x 279mm  |
|             | Concrete Spike                                 | 4 x 279mm   |
|             | Electrician's Bolster                          | 76 x 279mm  |