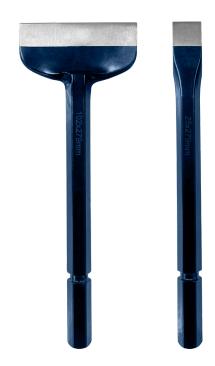

#### Electrician's Bolster:

- Cutting edge creates a cleaner cut that doesn't damage bricks
- M Strong, heat treated blade

#### **Cold Chisel:**

- Used for cutting high tensile steels, welds and hard materials
- M Blades are ground to 60° for optimal cutting

## **SPECIFICATIONS**

| PART NO.    | DESCRIPTION                                    | LENGTH      |
|-------------|------------------------------------------------|-------------|
| 5BOLSTERKIT | Bolster & Chisel Set with Interchangeable Grip | 4-Piece Set |
|             | Brick Bolster                                  | 102 x 279mm |
|             | Cold Chisel                                    | 25 x 279mm  |
|             | Concrete Spike                                 | 4 x 279mm   |
|             | Electrician's Bolster                          | 76 x 279mm  |