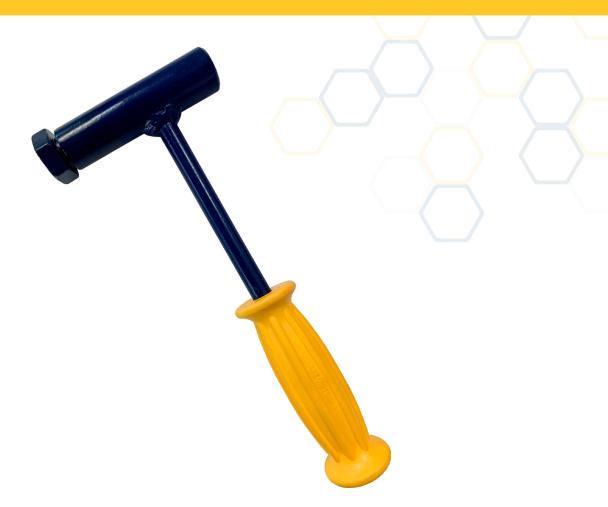

## **PIN PUNCH HOLDER**

MUMME

## **FEATURES**

- We used to safely and easily hold pin punches when driving out pins
- Greater control when striking pins, reducing the likelihood of mis-hits compared to traditional methods
- Comfortable rubber handle grip to reduce hand fatigue
- M Knurled nut for easy tightening
- Hi-vis yellow grip for better visibility
  Includes 2 sizes of seals to use inside holder with
- punches for a better fit
- Designed for use with long pin punches & starter drifts

## **SPECIFICATIONS**

| PART NO. | DESCRIPTION      | LENGTH |
|----------|------------------|--------|
| 4SPPH    | Pin Punch Holder | 272mm  |