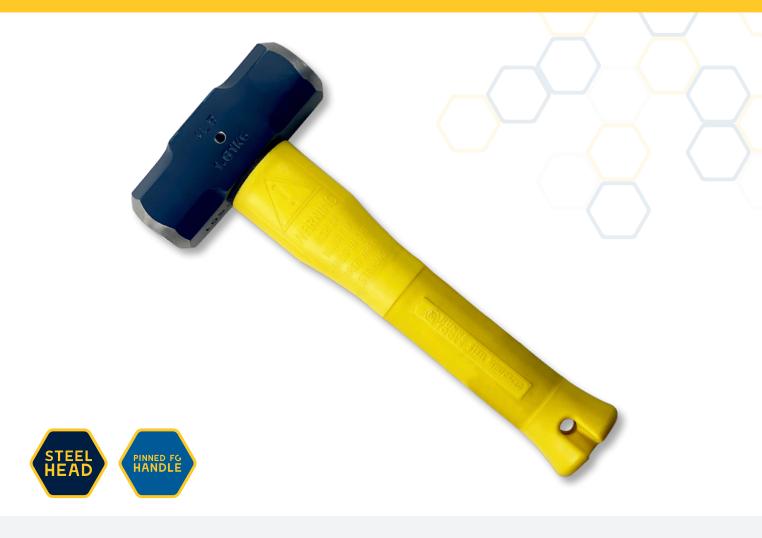

## SLEDGE HAMMER - HI-VIS

## **FEATURES**

- A well balanced versatile sledge hammer for building, construction and demolition work
- M Hardened and tempered steel head gives precision striking force, durability and longevity
- M Hammer heads are pinned through the steel core of the fibreglass handle for added safety
- M Includes tether hole for working at heights
- M Hi-Vis yellow handle for increased visibility

## **SPECIFICATIONS**

| PART NO.  | DESCRIPTION            | HEAD WEIGHT  | HANDLE LENGTH |
|-----------|------------------------|--------------|---------------|
| 5HSFRHY04 | Sledge Hammer - Hi-Vis | 1.81kg (4lb) | 250mm         |