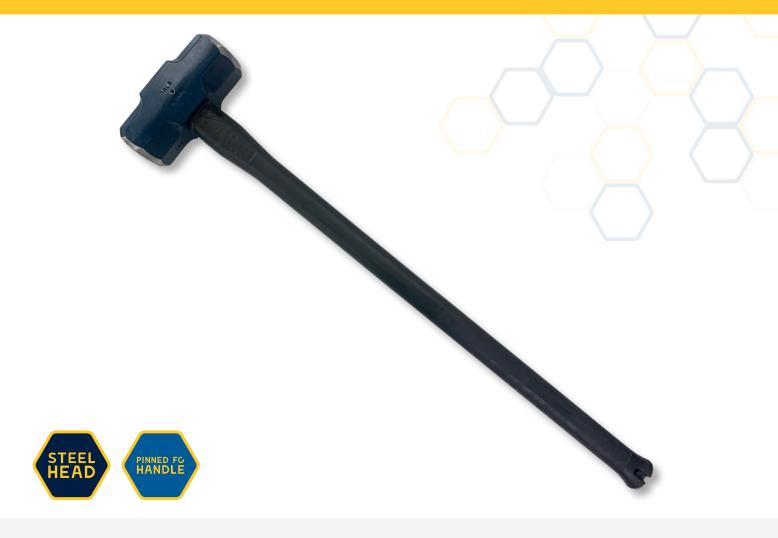

## **SLEDGE HAMMERS**

## **FEATURES**

- A well balanced versatile sledge hammer for building, construction and demolition work
- M Hardened and tempered steel head gives precision striking force, durability and longevity
- Hammer heads are pinned through the steel core of the fibreglass handle for added safety
- M Includes tether hole for working at heights

## **SPECIFICATIONS**

| PART NO.    | DESCRIPTION   | HEAD WEIGHT  | HANDLE LENGTH |
|-------------|---------------|--------------|---------------|
| 5HSFRH04    | Sledge Hammer | 1.81kg (4lb) | 400mm         |
| 5HSFRH04600 | Sledge Hammer | 1.81kg (4lb) | 600mm         |
| 5HSFRH07    | Sledge Hammer | 3.2kg (7lb)  | 800mm         |
| 5HSFRH10    | Sledge Hammer | 4.5kg (10lb) | 900mm         |
| 5HSFRH14    | Sledge Hammer | 6.3kg (14lb) | 900mm         |