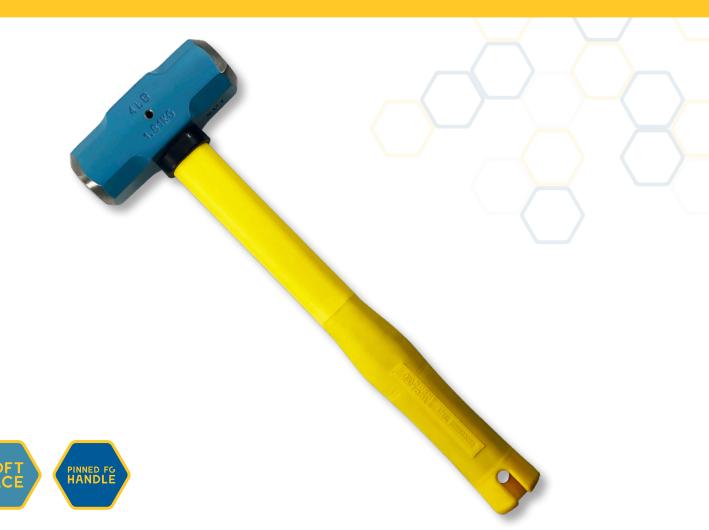

## **NORMALISED DEMOLITION HAMMER - HI-VIS**

## **FEATURES**

- Perfect for demoliton work, breaking through drywall and masonry walls
- M Also used for dislodging items and breaking up concrete
  Head is forged then normalised for a softer face (be low 20HRC) that will mushroom, for applications where risk of chipping needs to be minimised
- Hammer heads are pinned through the steel core of the fibreglass handle for added safety
- Hi-Vis yellow handle for increased visibility
- Includes tether hole for working at heights

## SPECIFICATIONS

MUMME

| PART NO.      | DESCRIPTION                              | HEAD WEIGHT | HANDLE LENGTH |
|---------------|------------------------------------------|-------------|---------------|
| 5HDNFRHY04400 | Normalised Demolition Hammer -<br>Hi-Vis | 1.8kg (4lb) | 400mm         |