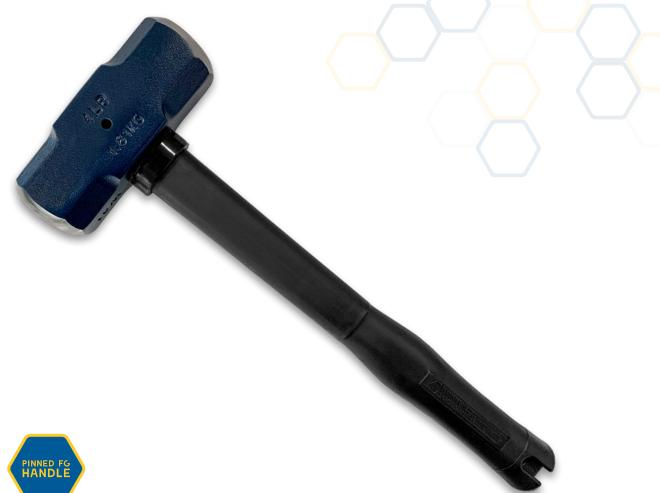

# **DEMOLITION HAMMER**

## FEATURES

STEE

- Perfect for demoliton work, breaking through dry wall and masonry walls
- 🝽 Used for dislodging items and breaking up concrete
- Hardened and tempered steel head that will give precision striking force, durability and longevity
- Hammer heads are pinned through the steel core of the fibreglass handle for added safety

f 🖸

M Includes tether hole for working at heights

### SPECIFICATIONS

| PART NO.    | DESCRIPTION       | WEIGHT       | HANDLE LENGTH |
|-------------|-------------------|--------------|---------------|
| 5HDFRH04400 | Demolition Hammer | 1.81kg (4lb) | 400mm         |