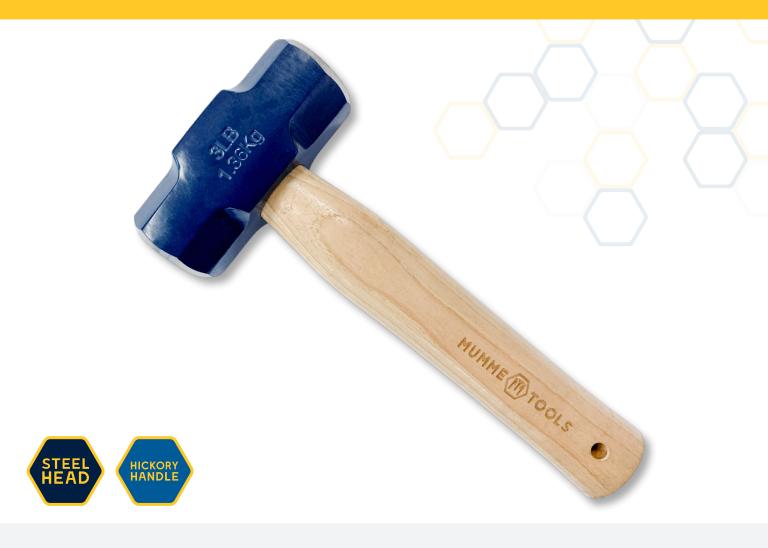

## MASONS CLUB HAMMER

## **FEATURES**

- M Small and lightweight hammer is great for general building and construction work.
- Hardened and tempered steel head that will give precision striking force, durability and longevity
- Hammer heads are wedge pinned through the wooden Hickory handle for a uniquely shockresistant characteristic
- M Includes tether hole for working at heights

## **SPECIFICATIONS**

| PART NO.  | DESCRIPTION        | HEAD WEIGHT  | HANDLE LENGTH |
|-----------|--------------------|--------------|---------------|
| 5HCMH1.35 | Masons Club Hammer | 1.36kg (3lb) | 250mm         |