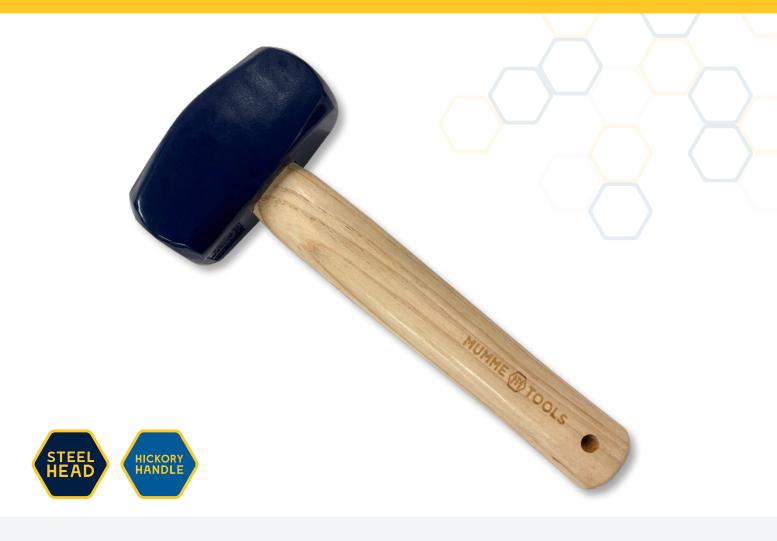

## **ENGLISH CLUB HAMMER**

## **FEATURES**

- M Small and lightweight hammer is great for general building and construction work
- M Perfect for working in confined spaces
- M Hammer heads are wedge pinned through the wooden Hickory handle for a uniquely shock-resistant characteristic
- M Use with chisels for cutting stone and metal
- M Includes tether hole for working at heights

## **SPECIFICATIONS**

| PART NO. | DESCRIPTION         | HEAD WEIGHT  | HANDLE LENGTH |
|----------|---------------------|--------------|---------------|
| 5HCEN    | English Club Hammer | 1.36kg (3lb) | 250mm         |