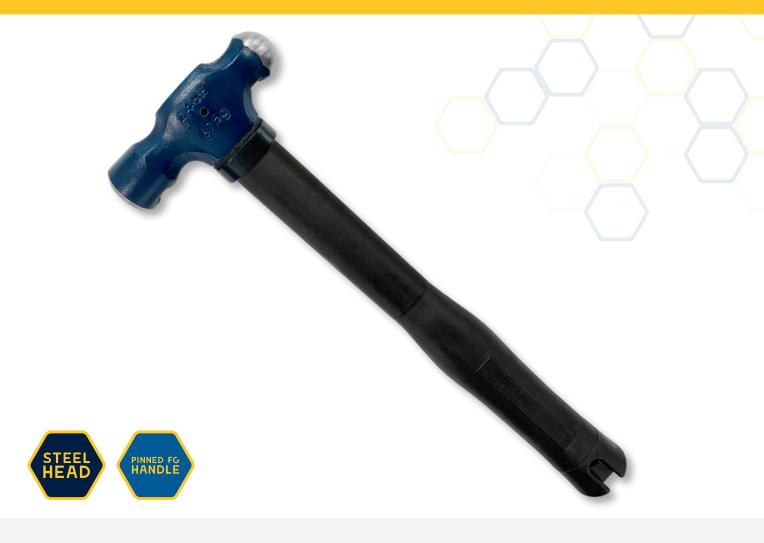

## **BALL PEIN HAMMER**

## **FEATURES**

- Useful for engineers, used in metal work for striking punches and chisels
- M Hammer ball end for riveting work
- Hammer heads are pinned through the steel core of the fibreglass handle for added safety
- Hardened and tempered steel head that will give precision striking force, durability and longevity
- M Includes tether hole for working at heights

## **SPECIFICATIONS**

| PART NO.     | DESCRIPTION      | HEAD WEIGHT | HANDLE LENGTH |
|--------------|------------------|-------------|---------------|
| 5HBPFRH0.675 | Ball Pein Hammer | 675g (24oz) | 350mm         |